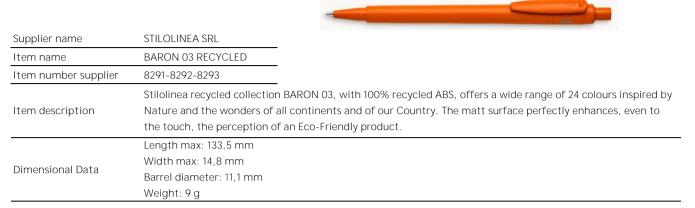

## BILL OF MATERIAL / DECLARATION OF SUSTAINABILITY



## Item details

| part no: | part description | material            | weight or % in product          | CAS#    |
|----------|------------------|---------------------|---------------------------------|---------|
| 1        | PUSHER           | RECYCLED ABS        | 0,4 gr                          | SCP8291 |
| 2        | CAP-CLIP         | RECYCLED ABS        | 1 gr                            | STN8291 |
| 3        | RING             | RECYCLED ABS        | 0,6 gr                          | SRC8291 |
| 4        | BARREL           | RECYCLED ABS        | 3 gr                            | SCO8291 |
| 5        | POINT            | RECYCLED ABS        | 2 gr                            | STN8291 |
| 6        | INNER MECHANISM  | ABS                 | 0,4 gr                          | SIN8200