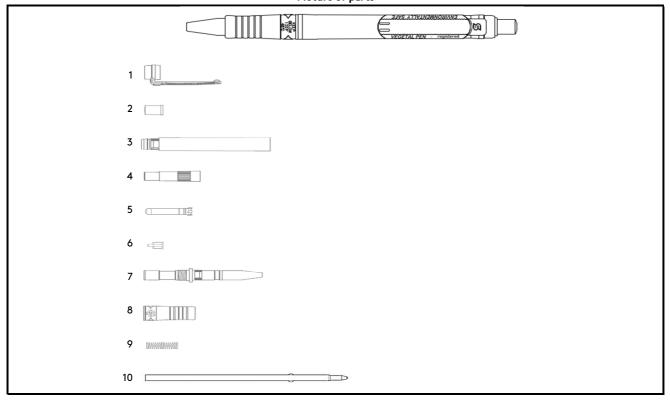

## Item details

| part no: | part description | material            | weight or % in product          | CAS#    |
|----------|------------------|---------------------|---------------------------------|---------|
| 1        | CLIP             | PLA                 | 1 gr                            | STN3550 |
| 2        | PUSHER           | ABS                 | 0,4 gr                          | SCP3510 |
| 3        | BARREL           | PLA                 | 3,3 gr                          | SCO3550 |
| 4        | INSIDE MECHANISM | PLA                 | 1,4 gr                          | SIN3550 |
| 5        | INNER PUSH PART  | PE                  | 0,3 gr                          | SSP3100 |
| 6        | PAWL             | PE                  | 0,2 gr                          | SNT6000 |
| 7        | RING-POINT       | PLA                 | 2 gr                            | SPT3550 |
| 8        | RING-NUT         | PLA                 | 1,3 gr                          | SGH3550 |
| 9        | REFILL SPRING    | STEEL               | 0,1 gr                          | AML13   |
| 10       | REFILL           |                     | 1 gr                            | RC10    |
| 10.1     | refill tube      | polypropylene       |                                 |         |
|          |                  |                     | Dokumental 0622 PG3 violet blue |         |
|          | ink              | dye                 | Dokumental 0232 PG3 black       |         |
|          | tip              | Brass Nickel Plated |                                 |         |
|          | ball             | Tungsten Carbide    |                                 |         |

### Picture of parts

| Country of origin         | ITALY            |                       |  |  |  |
|---------------------------|------------------|-----------------------|--|--|--|
|                           | ITALY            |                       |  |  |  |
|                           |                  |                       |  |  |  |
| Biodegradebility of       | ⊠ Yes            | □No                   |  |  |  |
| material                  |                  |                       |  |  |  |
|                           |                  |                       |  |  |  |
| Recyclability of material |                  | □No                   |  |  |  |
|                           |                  |                       |  |  |  |
|                           |                  |                       |  |  |  |
| Renewable source          |                  |                       |  |  |  |
| Recycled material         | Natural material | Reused waste material |  |  |  |