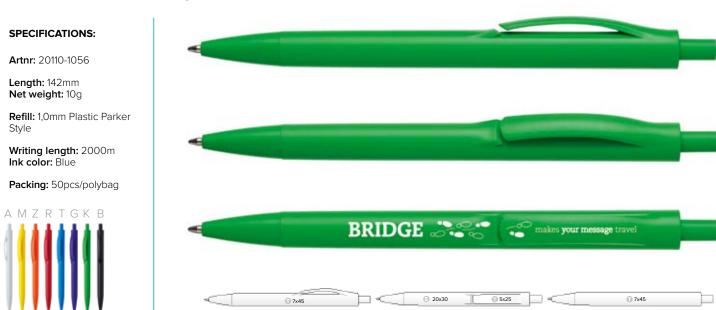

## **BRIDGE - MODERN PEN IN EXCITING DESIGN!**

A modern ballpoint pen in exciting design with a clip formed as a bridge. Matte pen body with large printing area. Can also be printed on the clip. Or why not let the print "walk" along the entire front of the pen? Delivered with a 1,0mm INGLI Plastic Parker Style BP refill with blue ink.

| Art no: 20110-1056  | 100pcs | 500pcs | 1000pcs | 2000pcs | 5000pcs | 10000pcs |
|---------------------|--------|--------|---------|---------|---------|----------|
| Bridge              | € 0,55 | € 0,46 | € 0,43  | € 0,41  | € 0,39  | € 0,37   |
|                     |        |        |         |         |         |          |
| Print cost/colour:  | € 0,25 | € 0,20 | € 0,18  | € 0,15  | € 0,12  | € 0,09   |
| Digital print cost: | € 0,64 | € 0,60 | € 0,57  | € 0,56  | € 0,55  | € 0,52   |