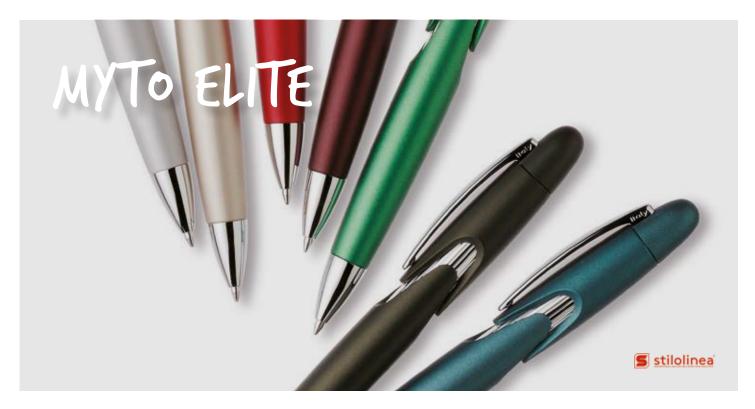

## **MYTO ELITE - IN ITALIAN DESIGN!**

Myto Elite is an exclusive gift pen in Italian design by Enrico Fumia, the designer of cars for Alfa Romeo. Myto Elite has a matte shimmering pen body in metallic colours, metal clip and details in chrome. The whole upper part is a pushbutton.