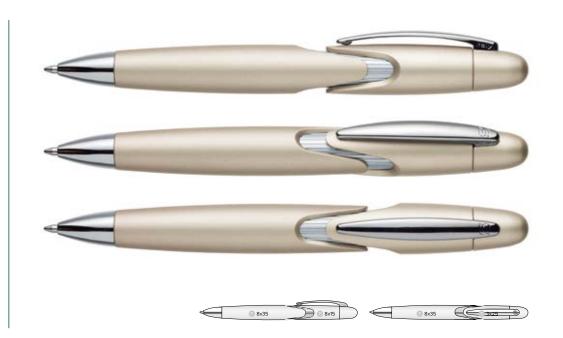

## **MYTO ELITE - IN ITALIAN DESIGN!**

Myto Elite is an exclusive gift pen in Italian design by Enrico Fumia, the designer of cars for Alfa Romeo. Myto Elite has a matte shimmering pen body in metallic colours, metal clip and details in chrome. The whole upper part is a pushbutton.

## **SPECIFICATIONS:**

Art no: 50500-9302

**Length:** 140mm **Net weight:** 25g

**Refill:** 1,0mm Schmidt Metal Parker Style, ISO 12757-2

Ink colour: Blue Writing length: 4000m

Packing: In Paper Case (for orders with print/engraving)