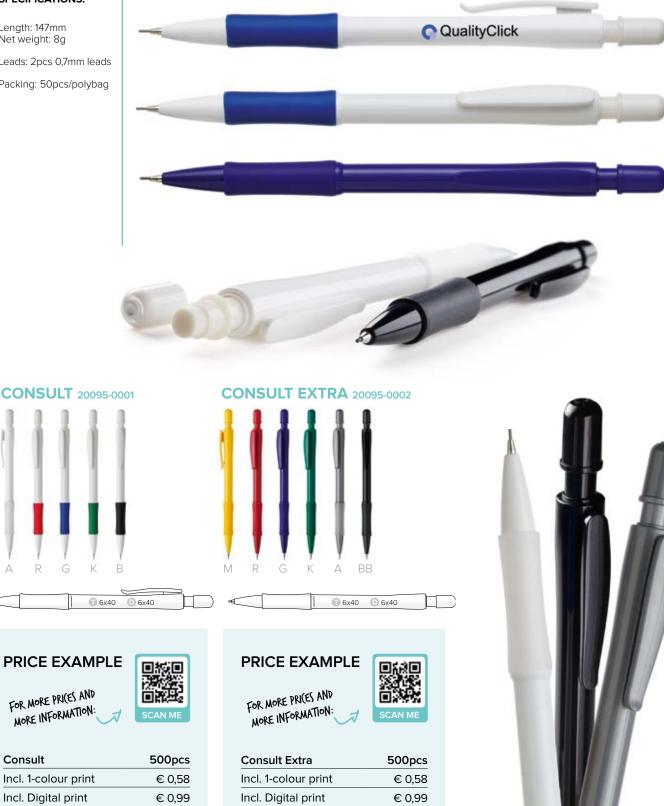

## **CONSULT** POPULAR PENCIL

Popular pencil ideal for conferences, hotels, schools, etc. Consult has a thin, slightly curved pen body and rubber grip which makes it pleasant to write with. Under the cap there is a white eraser.

## SPECIFICATIONS:

Length: 147mm Net weight: 8g

Leads: 2pcs 0,7mm leads

Packing: 50pcs/polybag

All price examples above refer to approximate prices at the specified quantity, printing included. VAT and Freight costs excluded. For multicolour printing, add  $\in$  0,20/colour. Set up cost is  $\in$  57 for each print/colour. Set up cost for digital print is  $\in$  95.