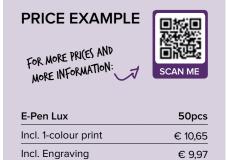

All price examples above refer to approximate prices at the specified quantity, including labeling. VAT and Freight costs excluded. For multicolor printing, add € 0,29/colour. Set up cost for each print/colour/engraving is € 57.