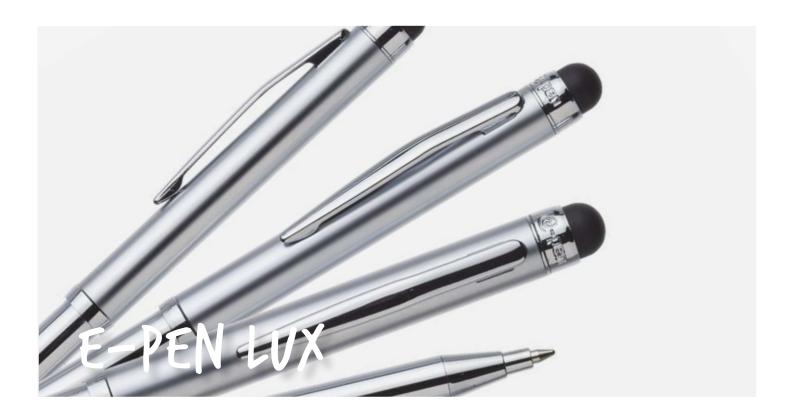

## **E-PEN LUX - ELEGANT TOUCHPEN!**

E-Pen Lux is an elegant and innovative combination of ballpoint pen and touchpen with a telescopic mechanism. The pen has a silver barrel and details in chrome. Can be branded with printing and engraving.