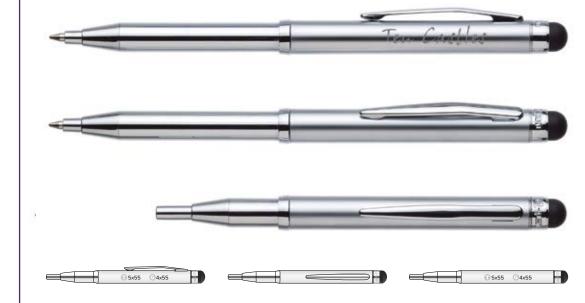

## SPECIFICATIONS:

Artnr: 20402-2390

Length: 137mm Net weight: 23g

Refill: 1,0mm Slim Metal BP

Writing length: 1500m Ink colour: Blue

**Packing:** In Paper Case (orders with print/engraving)

## **E-PEN LUX - ELEGANT TOUCHPEN!**

E-Pen Lux is an elegant and innovative combination of ballpoint pen and touchpen with a telescopic mechanism. The pen has a silver barrel and details in chrome. Can be branded with printing and engraving.