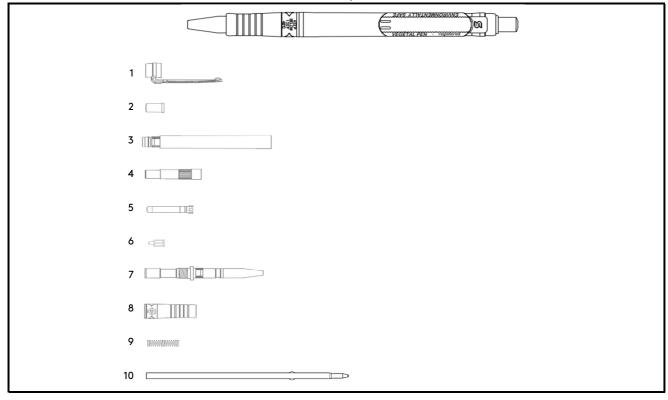

#### Item details

| part no: | part description | material            | weight or % in product          | CAS#    |
|----------|------------------|---------------------|---------------------------------|---------|
| 1        | CLIP             | PLA                 | 1 gr                            | STN3450 |
| 2        | PUSHER           | ABS                 | 0,4 gr                          | SCP3100 |
| 3        | BARREL           | PLA                 | 3,3 gr                          | SCO3450 |
| 4        | INSIDE MECHANISM | PLA                 | 1,4 gr                          | SIN3550 |
| 5        | INNER PUSH PART  | PE                  | 0,3 gr                          | SSP3100 |
| 6        | PAWL             | PE                  | 0,2 gr                          | SNT6000 |
| 7        | RING-POINT       | PLA                 | 2 gr                            | SPT3450 |
| 8        | RING-NUT         | PLA                 | 1,3 gr                          | SGH3450 |
| 9        | REFILL SPRING    | STEEL               | 0,1 gr                          | AML13   |
| 10       | REFILL           |                     | 1 gr                            | RC10    |
| 10.1     | refill tube      | polypropylene       |                                 |         |
|          |                  |                     | Dokumental 0622 PG3 violet blue |         |
|          | ink              | dye                 | Dokumental 0232 PG3 black       |         |
|          | tip              | Brass Nickel Plated |                                 |         |
|          | ball             | Tungsten Carbide    |                                 |         |

## Picture of parts

| Country of origin         | ITALY |      |  |  |
|---------------------------|-------|------|--|--|
| Country of processing     | ITALY |      |  |  |
|                           |       |      |  |  |
| Biodegradebility of       | ⊠ Yes | □No  |  |  |
| material                  |       |      |  |  |
|                           |       |      |  |  |
| Recyclability of material | ⊠ Yes | □ No |  |  |
|                           |       |      |  |  |
|                           |       |      |  |  |
| B I I                     |       |      |  |  |