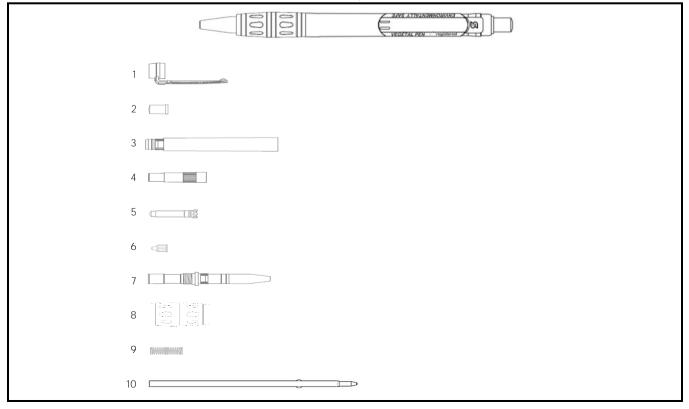

## Item details

| part no: | part description | material            | weight or % in product          | CAS#    |
|----------|------------------|---------------------|---------------------------------|---------|
| 1        | CLIP             | PLA                 | 1 gr                            | STN3450 |
| 2        | PUSHER           | ABS                 | 0,4 gr                          | SCP3100 |
| 3        | BARREL           | PLA                 | 3,3 gr                          | SCO3450 |
| 4        | INSIDE MECHANISM | PLA                 | 1,4 gr                          | SIN3550 |
| 5        | INNER PUSH PART  | PE                  | 0,3 gr                          | SSP3100 |
| 6        | PAWL             | PE                  | 0,2 gr                          | SNT6000 |
| 7        | RING-POINT       | PLA                 | 2 gr                            | SPT3450 |
| 8        | GRIP             | SEBS                | 1,3 gr                          | SGH3500 |
| 9        | REFILL SPRING    | STEEL               | 0,1 gr                          | AML13   |
| 10       | REFILL           |                     | 1 gr                            | RC10    |
| 10.1     | refill tube      | polypropylene       |                                 |         |
|          |                  |                     | Dokumental 0622 PG3 violet blue |         |
|          | ink              | dye                 | Dokumental 0232 PG3 black       |         |
|          | tip              | Brass Nickel Plated |                                 |         |
|          | ball             | Tungsten Carbide    |                                 |         |

## Picture of parts

| Country of origin         | ITALY            |                       |  |
|---------------------------|------------------|-----------------------|--|
| Country of processing     | ITALY            |                       |  |
|                           |                  |                       |  |
| Biodegradebility of       |                  | □No                   |  |
| material                  |                  |                       |  |
|                           |                  |                       |  |
| Recyclability of material |                  | □No                   |  |
|                           |                  |                       |  |
|                           |                  |                       |  |
| Renewable source          |                  |                       |  |
| Recycled material         | Natural material | Reused waste material |  |
| □Yes ⊠ No                 | Yes □ No         | Yes □ No              |  |